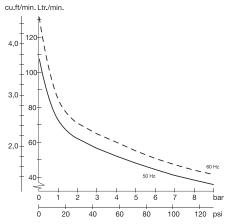

### Air Flow / Pressure Curve\*

\*air flow is reduced by approx. 18-20% on units with dryer